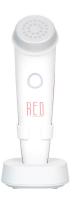

### **Elevare Red Device**

You may now begin to use your *Elevare Red Device* for up to 5 minutes per area. Lightly gliding over all surface areas of application.

After completion, remove the excess treatment with a warm towel and clean the silicone cap with warm water and soap. Once fully removed, wash your face with cold water and apply the final step.